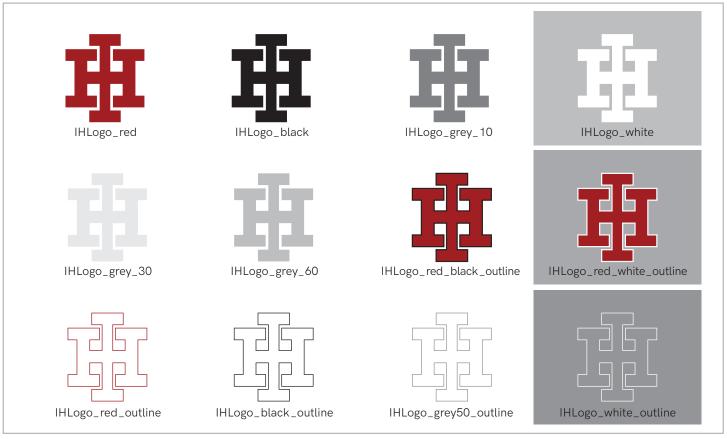

# **Indian Hill School District Brand Primary Logos**

These logos are central to the district brand image.

IH LettermarkLogo

(IHLogo\_red)

The IH Lettermark is used most often. Many variations are available for use on white or background colors (see separate page).

IH Circle

(IHLogo\_black)

The IH Circle is very prominent in the district brand. It may be used as a logo, an accent or as a bullet point.

**IHDistrict Seal** 

(IHLogo\_grey\_10)

The IH District Seal is to be used in official district communications.

## **Indian Hill School District Lettermark Logo**

**The IH Lettermark Logo** may be used in association with all school district functions. Variations are available to accommodate most needs.

Here are some examples of how to use the IH Lettermark Logo.